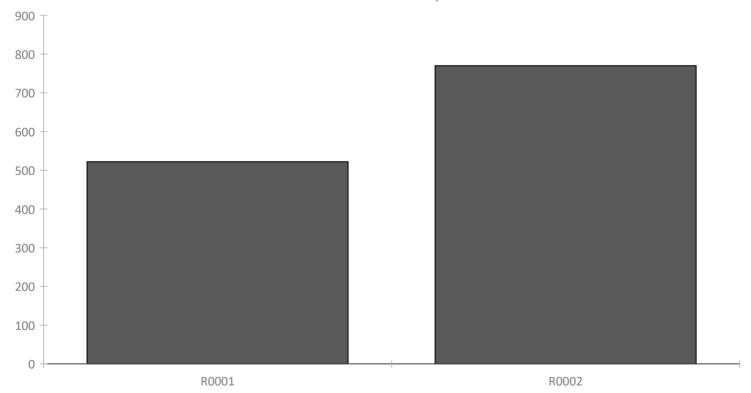

## You can view our ballot key here: 2024 March Primary Ballot Key

Unofficial Count of Ballot Styles Used

Saturday, May 4, 2024 3:34:43 PM Page 3 of 3