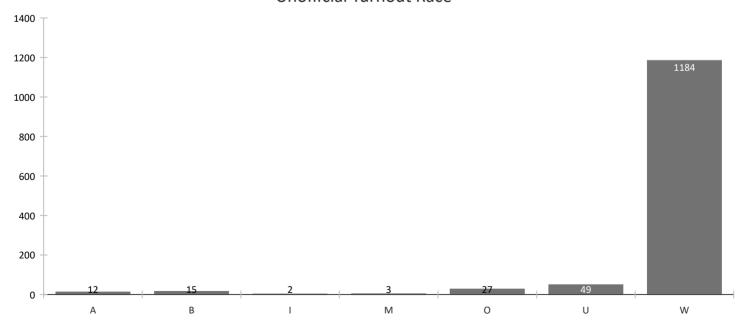

|     |
| 04/30/2024            | 81              |     |
| 05/01/2024            | 92              |     |
| 05/02/2024            | 71              |     |
| 05/03/2024            | 69              |     |
| 05/04/2024            | 29              |     |
| Wake Tech Southern    | Campus          | 455 |
| 04/25/2024            | 70              |     |
| 04/26/2024            | 61              |     |
| 04/29/2024            | 56              |     |
| 04/30/2024            | 58              |     |
| 05/01/2024            | 67              |     |
| 05/02/2024            | 65              |     |
| 05/03/2024            | 50              |     |
| 05/04/2024            | 28              |     |

Saturday, May 4, 2024 3:34:42 PM Page 1 of 3



## **Unofficial Turnout Race**



Saturday, May 4, 2024 3:34:42 PM Page 2 of 3

## **Unofficial Turnout Age of Voters**



## You can view our ballot key here: 2024 March Primary Ballot Key

Unofficial Count of Ballot Styles Used



Saturday, May 4, 2024 3:34:43 PM Page 3 of 3