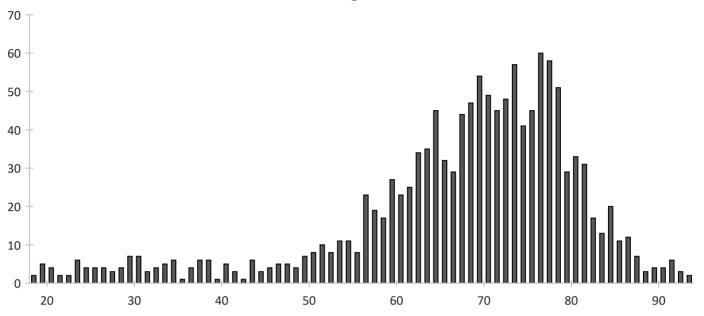

| 92              |     |
| 05/02/2024            | 71              |     |
| 05/03/2024            | 69              |     |
| 05/04/2024            | 29              |     |
| Wake Tech Southern    | Campus          | 455 |
| 04/25/2024            | 70              |     |
| 04/26/2024            | 61              |     |
| 04/29/2024            | 56              |     |
| 04/30/2024            | 58              |     |
| 05/01/2024            | 67              |     |
| 05/02/2024            | 65              |     |
| 05/03/2024            | 50              |     |
| 05/04/2024            | 28              |     |

Saturday, May 4, 2024 3:34:42 PM Page 1 of 3



## **Unofficial Turnout Race**



Saturday, May 4, 2024 3:34:42 PM Page 2 of 3

## **Unofficial Turnout Age of Voters**



## You can view our ballot key here: 2024 March Primary Ballot Key

Unofficial Count of Ballot Styles Used



Saturday, May 4, 2024 3:34:43 PM Page 3 of 3