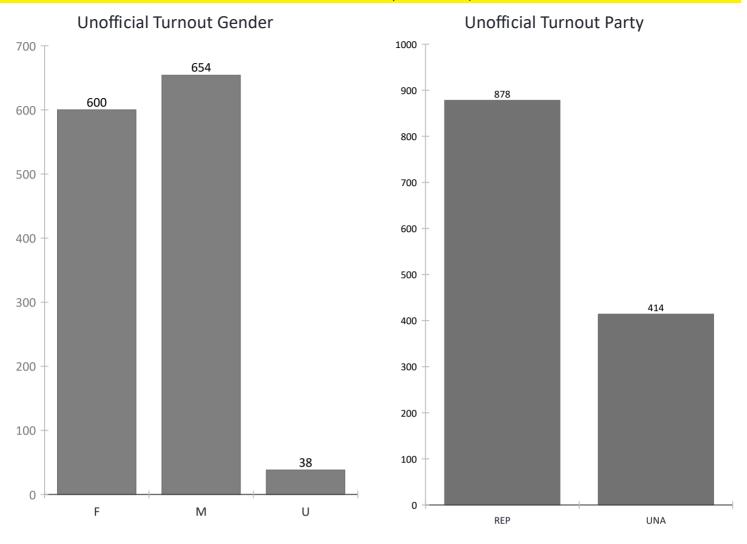

## Wake County Board of Elections Early Voting Unofficial Daily Turnout

Grand Total: 1292

Unofficial daily totals will be updated one hour after voting is scheduled to end. If there are voters in line at the end of the day, voting will continue until the last person in line at closing time has voted. The report will be updated again once all voters are assisted and sites communicate their completion.

Saturday, May 4, 2024 3:34:42 PM Page 1 of 3